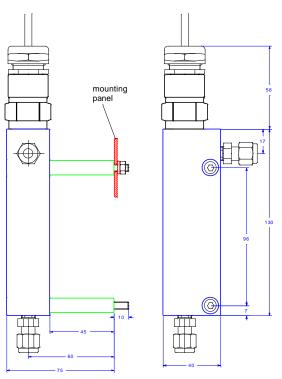

#### Technical data:

Flow cell made of stainless steel SS316L.

1 insert for one sensor with  $\frac{3}{4}$ " NPT thread, max. length 89 mm.

Operating temperature: -10 .... +130 °C

Pressure: max. 10 bar at +130 °C

Connection: 2x female thread 1/8" ISO

Length: without Swagelok: 130 mm with sensor (with cable): ca.190 mm

Width without Swagelok: 40 mm Front-to-back size (mounted): 75 mm

(Swagelok fittings must be ordered separately)