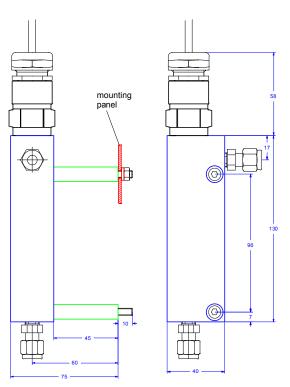

### **B-Flow SS316L L130**

Flow cell to connect to tubes for one sensor with 3/4" NPT thread.

Made of stainless steel (SS316L).

#### Technical data:

Flow cell made of stainless steel SS316L.

1 insert for one sensor with 3/4" NPT thread, max. length 89 mm.

Operating temperature: -10 .... +130 °C

Pressure: max. 10 bar at +130 °C

Connection: 2x female thread 1/8" ISO

Length: without Swagelok: 130 mm with sensor (with cable): ca.190 mm

Width without Swagelok: 40 mm Front-to-back size (mounted): 75 mm

(Swagelok fittings must be ordered separately)